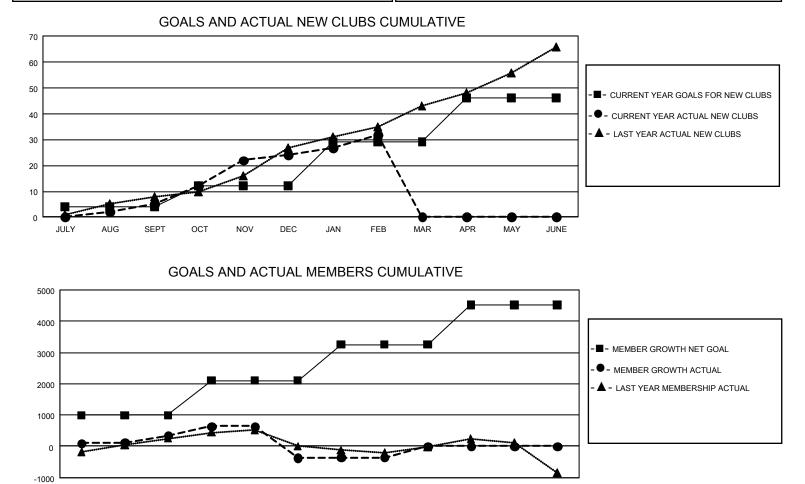

## GAT Constitutional Area 7

REPORT DOES NOT INCLUDE CLUBS IN UNDISTRICTED AREAS.

| Clubs                 |               |           |               | Members               |                        |                         |                                                    |
|-----------------------|---------------|-----------|---------------|-----------------------|------------------------|-------------------------|----------------------------------------------------|
| RESULTS FOR 2021-2022 |               |           |               | RESULTS FOR 2021-2022 |                        |                         |                                                    |
| QUARTER               | NEW CLUB GOAL | NEW CLUBS | DROPPED CLUBS | QUARTER MEM           | BER GROWTH NET<br>GOAL | MEMBER GROWTH<br>ACTUAL | DROPPED<br>MEMBERS ACTUAL<br>(including transfers) |
| JULY/AUG/SEPT         | 12            | 5         | 30            | JULY/AUG/SEPT         | 996                    | 1,502                   | 1,003                                              |
| OCT/NOV/DEC           | 24            | 19        | 9             | OCT/NOV/DEC           | 1105                   | 1,576                   | 2,165                                              |
| JAN/FEB/MAR           | 51            | 8         | 15            | JAN/FEB/MAR           | 1149                   | 745                     | 641                                                |
| APR/MAY/JUNE          | 51            | 0         | 0             | APR/MAY/JUNE          | 1270                   | 0                       | 0                                                  |